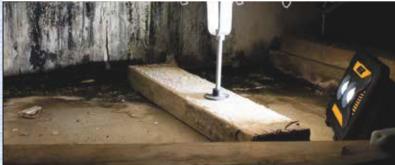

## **Galaxy 1200**

Robust, Heavy-Duty Rechargeable Work Light

Battery status + charging indicator
Power bank to charge your mobile

| 31/2     | 1200 Lumens                   |
|----------|-------------------------------|
|          | Up to 50m beam                |
| (U       | 3 to 7hrs runtime             |
| MODE     | High   Medium   Flashing      |
|          | 3.7V 4400mAh, 16.28Wh, Li-ion |
| *        | 9hrs charging time            |
| ****     | IP54   IK07                   |
| <b>J</b> | 168 x 127 x 55mm              |
| <u> </u> | 491g                          |
| CODE     | NSGALAXY1200                  |