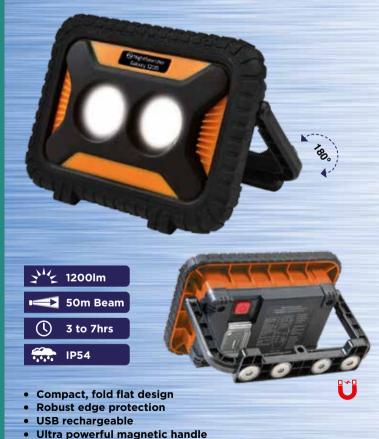

## **Galaxy 1200**

Robust, Heavy-Duty Rechargeable Work Light

Battery status + charging indicator
Power bank to charge your mobile

| 31/2     | 1200 Lumens                   |
|----------|-------------------------------|
|          | Up to 50m beam                |
| (U       | 3 to 7hrs runtime             |
| MODE     | High   Medium   Flashing      |
|          | 3.7V 4400mAh, 16.28Wh, Li-ion |
| *        | 9hrs charging time            |
| ****     | IP54   IK07                   |
| <b>J</b> | 168 x 127 x 55mm              |
| <u> </u> | 491g                          |
| CODE     | NSGALAXY1200                  |

Supplied with USB charging cable

## **Optional Accessories:**

UK or EU adaptor: CH-USB-UK/EU 12/24V Vehicle charger: CHIC3.7-LI-ION Tripods: 2m tripod: SPTRIPODSS2M

Tripod mountable check optional accessories for more details

Power bank to charge your phone